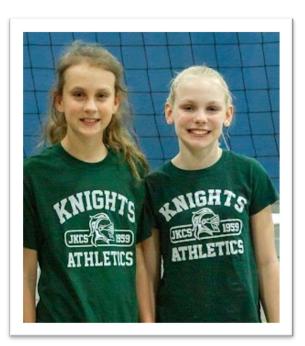

Students in Grades 5 through 8 are expected to wear a JKCS Athletics t-shirt and any black athletic bottoms for Physical Education class. They must bring their uniforms on PE days so that they can change into and out of athletic clothing for class. The Athletic t-shirt is *not* considered regular classroom uniform.

Students who become part of the Cross Country or Track & Field teams will also be expected to purchase a JKCS Athletic t-shirt for competitions.

JK - Grade 8

2024-2025