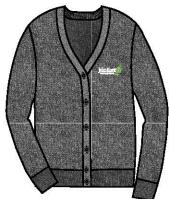

## John Knox CHRISTIAN SCHOOL

TUNIC TARTAN

SKIRT BLACK

**BOYS PANTS** 

BLACK

GREY CARDIGAN

KITH TART

KILT SHORTS BLACK