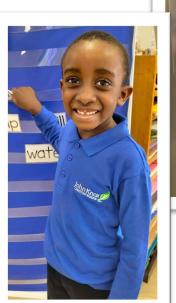

## **JKCS Schoolwear**

Every JKCS student is required to wear a JKCS School Wear bearing our embroidered logo. The minimum requirement is a blue polo shirt; this is considered the school's 'dress uniform'. Blue or green shirts may be worn any school day, however, you will receive notice for those days when the blue shirt ('dress uniform') is required. (Special events, school trips, picture day, etc.)